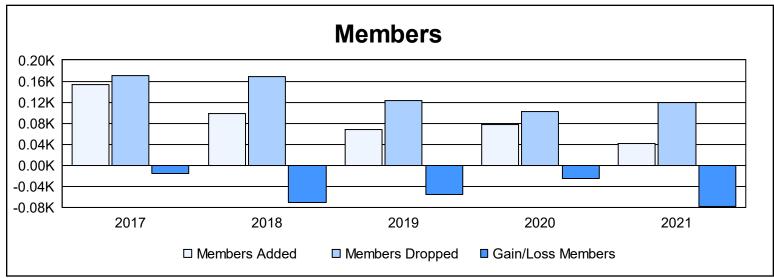

District 7 I

As of June 2021 Cumulative

| Year      | New<br>Clubs | Dropped<br>Clubs | Gain/<br>Loss<br>Clubs | New<br>Members | Charter<br>Members | Reinstate<br>Members | Transfer<br>Members | Total<br>Member<br>Added | Total<br>Members<br>Dropped | Gain/<br>Loss<br>Members |
|-----------|--------------|------------------|------------------------|----------------|--------------------|----------------------|---------------------|--------------------------|-----------------------------|--------------------------|
| 2016-2017 | 0            | 3                | -3                     | 130            | 1                  | 10                   | 13                  | 154                      | 170                         | -16                      |
| 2017-2018 | 0            | 2                | -2                     | 83             | 1                  | 2                    | 12                  | 98                       | 169                         | -71                      |
| 2018-2019 | 0            | 1                | -1                     | 61             | 0                  | 5                    | 2                   | 68                       | 123                         | -55                      |
| 2019-2020 | 0            | 2                | -2                     | 71             | 2                  | 2                    | 3                   | 78                       | 103                         | -25                      |
| 2020-2021 | 0            | 0                | 0                      | 37             | 0                  | 2                    | 3                   | 42                       | 120                         | -78                      |
| Average   | 0            | 2                | -2                     | 76             | 1                  | 4                    | 7                   | 88                       | 137                         | -49                      |