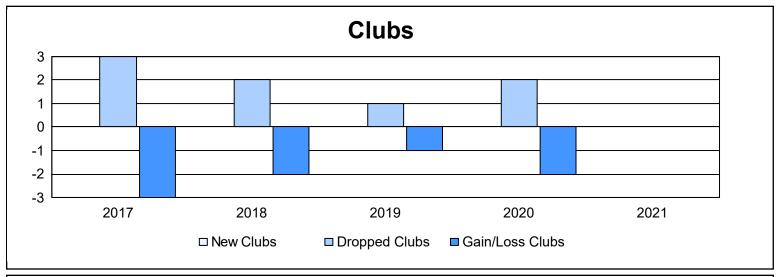

District 7 I

As of June 2021 Cumulative

| Year      | New<br>Clubs | Dropped<br>Clubs | Gain/<br>Loss<br>Clubs | New<br>Members | Charter<br>Members | Reinstate<br>Members | Transfer<br>Members | Total<br>Member<br>Added | Total<br>Members<br>Dropped | Gain/<br>Loss<br>Members |
|-----------|--------------|------------------|------------------------|----------------|--------------------|----------------------|---------------------|--------------------------|-----------------------------|--------------------------|
| 2016-2017 | 0            | 3                | -3                     | 130            | 1                  | 10                   | 13                  | 154                      | 170                         | -16                      |
| 2017-2018 | 0            | 2                | -2                     | 83             | 1                  | 2                    | 12                  | 98                       | 169                         | -71                      |
| 2018-2019 | 0            | 1                | -1                     | 61             | 0                  | 5                    | 2                   | 68                       | 123                         | -55                      |
| 2019-2020 | 0            | 2                | -2                     | 71             | 2                  | 2                    | 3                   | 78                       | 103                         | -25                      |
| 2020-2021 | 0            | 0                | 0                      | 37             | 0                  | 2                    | 3                   | 42                       | 120                         | -78                      |
| Average   | 0            | 2                | -2                     | 76             | 1                  | 4                    | 7                   | 88                       | 137                         | -49                      |